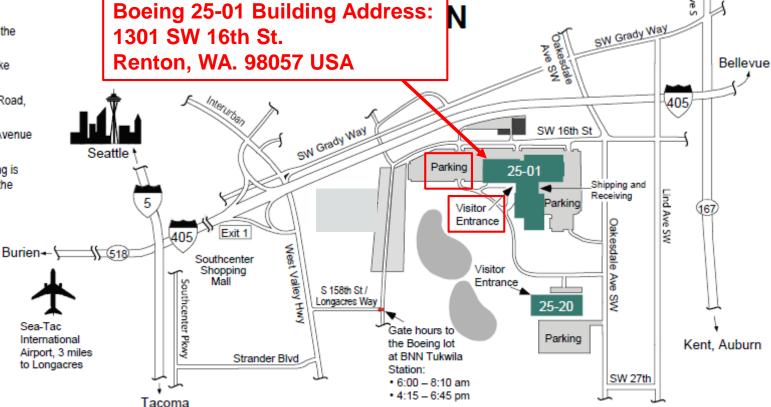

October 10-11, 2019 Company Renton, Washington

Note: The SAI Subcommittee will meet October 8-9 at the same location. Refer to 19-999/SMA-136 for details.

**Where** Boeing Training Center

25-01 Building 1301 SW 16th St.

Renton, Washington 98057

Point of Contact

Jessie Turner

*jessie.turner@boeing.com* tel: 1-425-280-3130 (mobile)

**Security** The Boeing Training Center is a secure facility. For Boeing visitor badging and Wi-Fi access, please provide the following information to Jessie Turner before

### Travel Information

The Boeing Training Center in Renton is located just 5 miles from the Seattle Tacoma International Airport (SEA). An area map of the meeting location is provided as Attachment 1 to this announcement.

## 25-01 Driving Directions Meeting Location:

#### From Seattle

- Go South on I-5 and take the I-405 North exit
- Go North on I-405 and take Exit 1 (181 South)
- Turn left on West Valley Road, turn right on Grady Way
- Turn right at Oakesdale Avenue and continue to SW 16th
- Event and meeting parking is West of the building and the main parking lot

#### From Tacoma

- Go North on I-5 and take the I-405 North exit
- Go North on I-405 and take Exit 1 (181 South)
- Turn left on West Valley Road, turn right on Grady Way
- Turn right at Oakesdale Avenue and continue to SW 16th
- Event and meeting parking is West of the building and the main parking lot

#### From SeaTac Airport

- Follow the green and white "To Freeway" signs to HWY 518
- Go North on I-405 and take Exit 1 (181 South)
- Turn left on West Valley Road, turn right on Grady Way
- Turn right at Oakesdale Avenue and continue to SW 16th
- Event and meeting parking is West of the building and the main parking lot

#### From Renton/Bellevue

- Go South on I-405 and take Exit 1 (181 South)
- Turn Right on West Valley Road, turn left on Grady Way
- Turn right at Oakesdale Avenue and continue to SW 16th
- Event and meeting parking is West of the building and the main parking lot

#### From Kent/Auburn

**Boeing 25-01 Bldg (near SEA airport)** 

- Go North on HWY 167 until you get to SW Grady Way
- Turn left and continue on until Oakesdale Avenue SW
- Turn left and continue to SW 16th Street