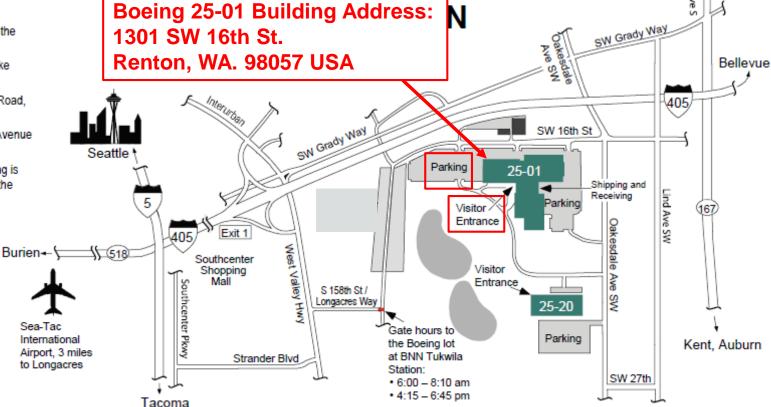

location. Refer to 19-074/AXX-223 for details.

**Where** Boeing Training Center

25-01 Building 1301 SW 16th St.

Renton, Washington 98057

**Point of Contact** 

Jessie Turner

*jessie.turner@boeing.com* tel: 1-425-280-3130 (mobile)

### Travel Information

The Boeing Training Center in Renton is located just 5 miles from the Seattle Tacoma International Airport (SEA). An area map of the meeting location is provided as Attachment 1 to this announcement.

## 25-01 Driving Directions Meeting Location:

### From Seattle

- Go South on I-5 and take the I-405 North exit
- Go North on I-405 and take Exit 1 (181 South)
- Turn left on West Valley Road, turn right on Grady Way
- Turn right at Oakesdale Avenue and continue to SW 16th
- Event and meeting parking is West of the building and the main parking lot

#### From Tacoma

- Go North on I-5 and take the I-405 North exit
- Go North on I-405 and take Exit 1 (181 South)
- Turn left on West Valley Road, turn right on Grady Way
- Turn right at Oakesdale Avenue and continue to SW 16th
- Event and meeting parking is West of the building and the main parking lot

### From SeaTac Airport

- Follow the green and white "To Freeway" signs to HWY 518
- Go North on I-405 and take Exit 1 (181 South)
- Turn left on West Valley Road, turn right on Grady Way
- Turn right at Oakesdale Avenue and continue to SW 16th
- Event and meeting parking is West of the building and the main parking lot

### From Renton/Bellevue

- Go South on I-405 and take Exit 1 (181 South)
- Turn Right on West Valley Road, turn left on Grady Way
- Turn right at Oakesdale Avenue and continue to SW 16th
- Event and meeting parking is West of the building and the main parking lot

### From Kent/Auburn

**Boeing 25-01 Bldg (near SEA airport)** 

- Go North on HWY 167 until you get to SW Grady Way
- Turn left and continue on until Oakesdale Avenue SW
- Turn left and continue to SW 16th Street