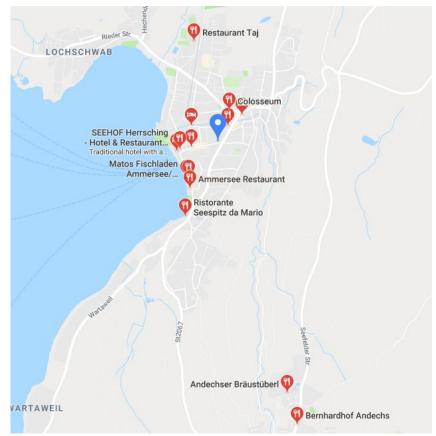

## Public Transport from Munich Airport – S-Bahn S8 from Airport

Good selection of restaurants within walking distance, many more around lake

accessible by ferry

# Andechs Monastery and Brewery – 3 km. http://andechs.de

Six other hotels also available in Herrsching, with another 20 or so hotels available within 16 km.

Approximately 50 minutes from Munich Airport by car or 96 minutes by S-Bahn

Downtown Munich is easily accessible by S-Bahn.