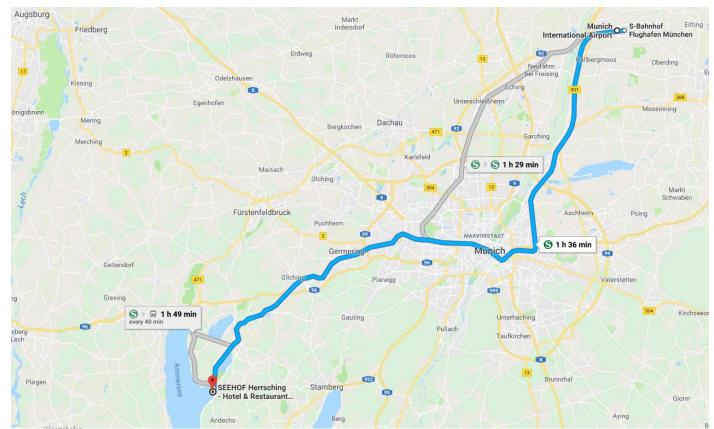

## Public Transport from Munich Airport – S-Bahn S8 from Airport

Good selection of restaurants within walking distance, many more around lake

accessible by ferry

Six other hotels also available in Herrsching, with another 20 or so hotels available within 16 km.

Approximately 50 minutes from Munich Airport by car or 96 minutes by S-Bahn

Downtown Munich is easily accessible by S-Bahn.