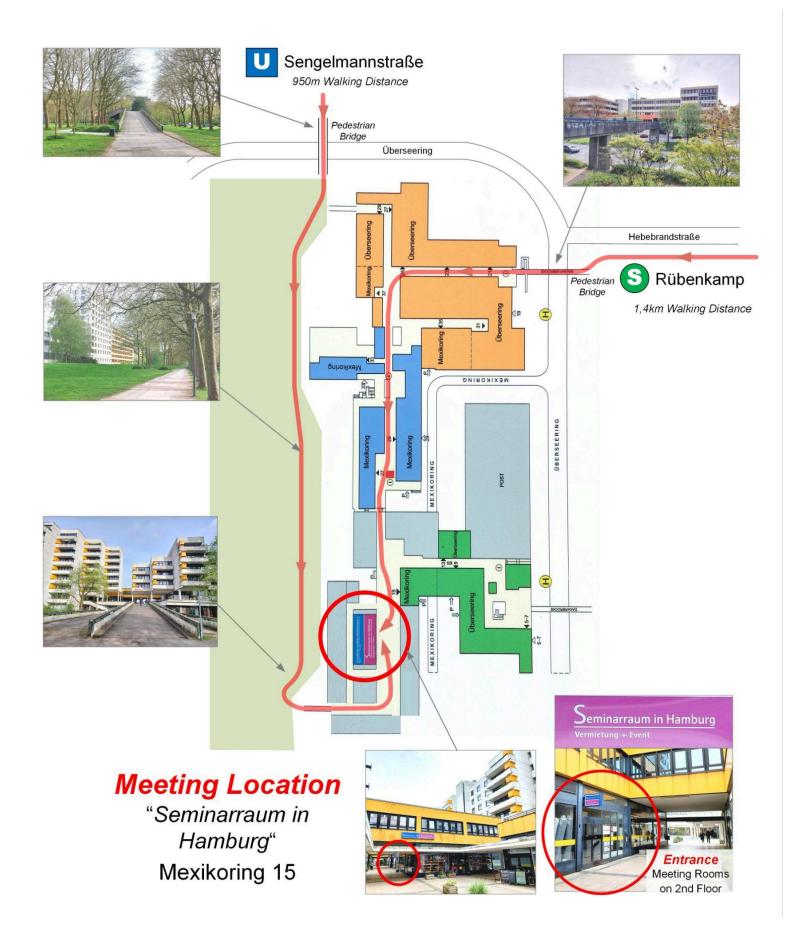

## **ARINC CSS Hamburg Meeting - April 2024 - Directions**

The meeting room is located in the "City Nord" main building complex on the 1st floor (pedestrian level)

Parking is unfortunately very limited. The best way is to use public transport. Options are:

- S-Bahn Rübenkamp (Line S1), 1400m walking distance
- U-Bahn Sengelmannstraße (Line U1), 900m walking distance

Tickets can be purchased at vending machines at the stations, the HVV App, or the HVV web page ( <u>https://www.hvv.de/en</u> )

The address of the meeting room is:

SiH Seminarraum in Hamburg GmbH, Mexikoring 15 (Fußgängerebene / Pedestrian Level), 22297 Hamburg

Source: Open Street Map