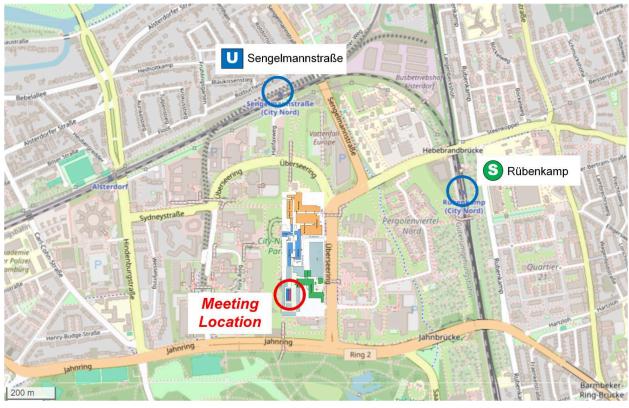

## **ARINC CSS Hamburg Meeting - April 2024 - Directions**

The meeting room is located in the "City Nord" main building complex on the 1st floor (pedestrian level)

Parking is unfortunately very limited. The best way is to use public transport. Options are:

- S-Bahn Rübenkamp (Line S1), 1400m walking distance
- U-Bahn Sengelmannstraße (Line U1), 900m walking distance

Tickets can be purchased at vending machines at the stations, the HVV App, or the HVV web page ( <u>https://www.hvv.de/en</u> )

The address of the meeting room is:

SiH Seminarraum in Hamburg GmbH, Mexikoring 15 (Fußgängerebene / Pedestrian Level), 22297 Hamburg

Source: Open Street Map