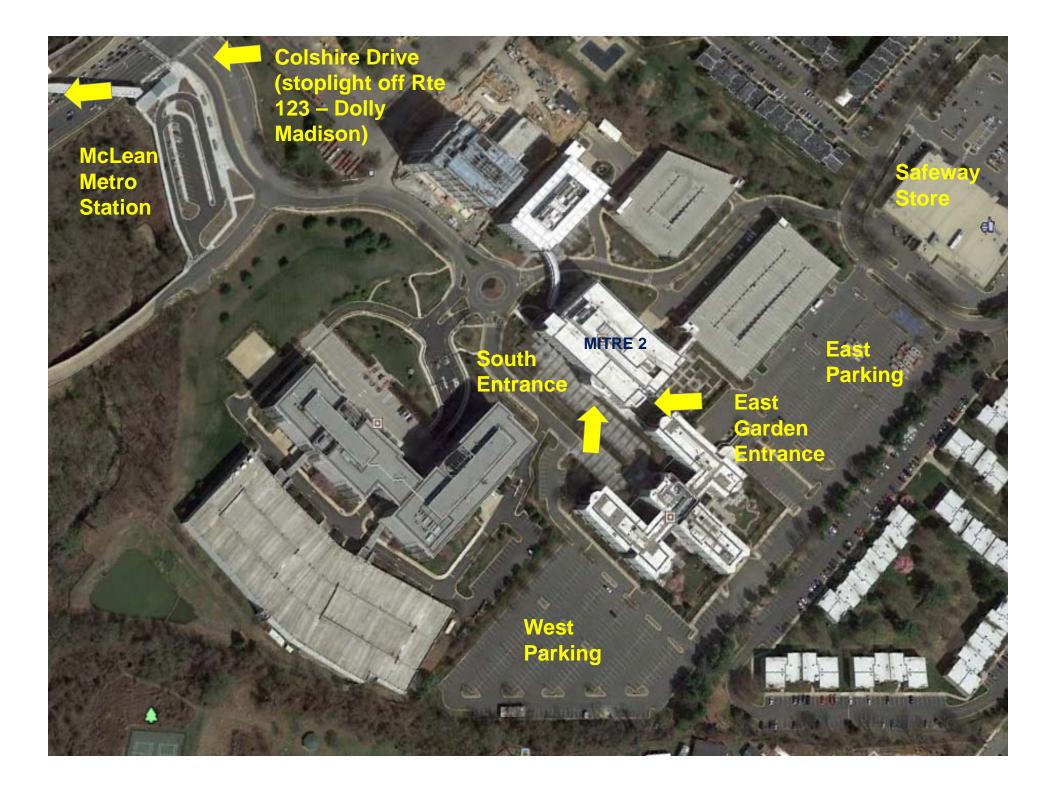

# **Driving Directions – MITRE 2**

MITRE-2 Building (South Entrance) 7525 Colshire Drive, Mc Lean, Virginia 22012-7539

- From Reagan National Airport
- Take George Washington Parkway North approx. 6 miles to Route 123 South, McLean exit. Exit onto Route 123, (also called Dolley Madison Blvd.) follow south for approximately four miles to traffic light at Colshire Drive (on left). Turn left onto Colshire Drive and continue through circle on Colshire. Parking is available in the East or West parking lots. Enter the MITRE 2 through South entrance from the West parking lot, garden entrance from the East parking lot.

- or -

Take I-66 West. Take Exit 67 to Route 267 (Dulles Toll Road). Take Exit 19A, following signs to Route 123 South (also called Dolley Madison Blvd) follow south for approx. 1/4 mile to traffic light at Colshire Drive (on left). Turn left onto Colshire Drive and continue through circle on Colshire. Parking is available in the East or West parking lots. Enter the MITRE 2 through South entrance from the West parking lot, garden entrance from the East parking lot.

- From Dulles Airport
- Take the Dulles Airport Access and Toll Road to Exit 19. Take Exit19A, following signs to Route 123 South, Tysons Corner. At the light at the end of the ramp, turn right onto Route 123 (also called Dolley Madison Blvd.). At next traffic light turn left onto Colshire Drive and continue through circle on Colshire. Parking is available in the East or West parking lots. Enter the MITRE 2 through South entrance from the West parking lot, garden entrance from the East parking lot.
- From Route 495 (Beltway)
- Take Exit 46B (McLean, Route 123). Take Route 123 North, (also called Dolley Madison Blvd) go to the second traffic light at Colshire Drive. Turn right on Colshire Drive and continue through circle on Colshire. Parking is available in the East or West parking lots. Enter the MITRE 2 through South entrance from the West parking lot, garden entrance from the East parking lot.