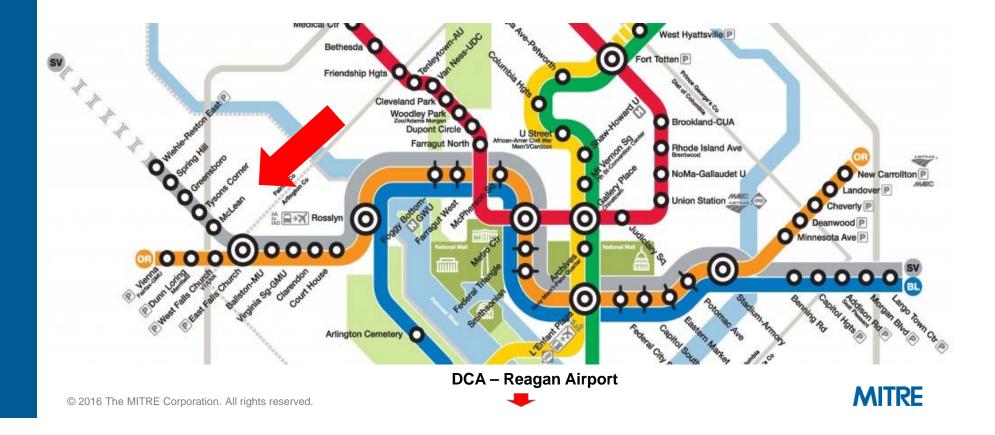

### **Public Transportation Options**

- TAXI's and HOTEL VAN's
- METRO SILVER LINE MCLEAN STATION