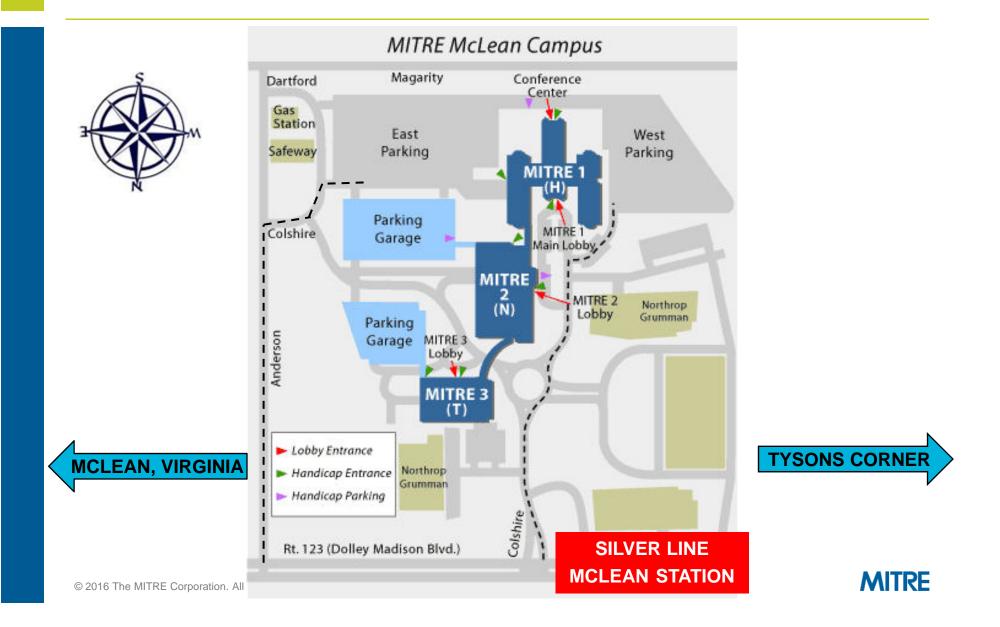

# **Driving Directions – MITRE 2**

MITRE-2 Building (South Entrance) 7525 Colshire Drive, Mc Lean, Virginia 22012-7539

- From Reagan National Airport
- Take George Washington Parkway North approx. 6 miles to Route 123 South, McLean exit. Exit onto Route 123, (also called Dolley Madison Blvd.) follow south for approximately four miles to traffic light at Colshire Drive (on left). Turn left onto Colshire Drive and continue through circle on Colshire. Parking is available in the East or West parking lots. Enter the MITRE 2 through South entrance from the West parking lot, garden entrance from the East parking lot.

- or -

Take I-66 West. Take Exit 67 to Route 267 (Dulles Toll Road). Take Exit 19A, following signs to Route 123 South (also called Dolley Madison Blvd) follow south for approx. 1/4 mile to traffic light at Colshire Drive (on left). Turn left onto Colshire Drive and continue through circle on Colshire. Parking is available in the East or West parking lots. Enter the MITRE 2 through South entrance from the West parking lot, garden entrance from the East parking lot.

- From Dulles Airport
- Take the Dulles Airport Access and Toll Road to Exit 19. Take Exit19A, following signs to Route 123 South, Tysons Corner. At the light at the end of the ramp, turn right onto Route 123 (also called Dolley Madison Blvd.). At next traffic light turn left onto Colshire Drive and continue through circle on Colshire. Parking is available in the East or West parking lots. Enter the MITRE 2 through South entrance from the West parking lot, garden entrance from the East parking lot.
- From Route 495 (Beltway)
- Take Exit 46B (McLean, Route 123). Take Route 123 North, (also called Dolley Madison Blvd) go to the second traffic light at Colshire Drive. Turn right on Colshire Drive and continue through circle on Colshire. Parking is available in the East or West parking lots. Enter the MITRE 2 through South entrance from the West parking lot, garden entrance from the East parking lot.

### **Public Transportation Options**

- TAXI's and HOTEL VAN's
- METRO SILVER LINE MCLEAN STATION