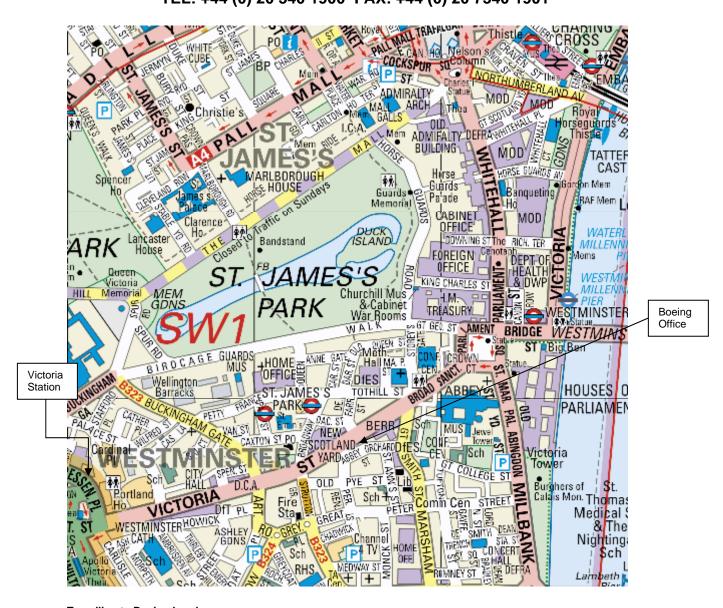

### BOEING UNITED KINGDOM LIMITED 25 VICTORIA STREET, LONDON, SW1H OEX TEL: +44 (0) 20 340 1900 FAX: +44 (0) 20 7340 1901

#### By Underground/Tube

Nearest underground stations are St James's Park or Westminster on the Circle & District lines. Both stations
are within a 6 minute walk from the office.