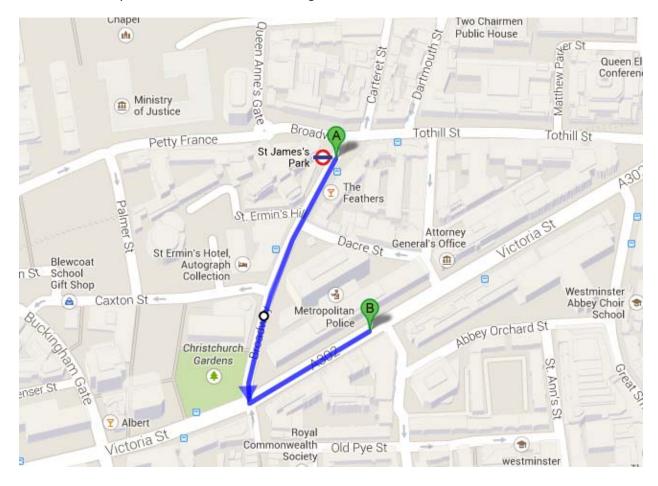

### Walking Directions from St James Park Underground Station to Boeing UK LTD

### 25 VICTORIA STREET, LONDON, SW1H OEX

Use the Broadway Exit from St James Park Underground Station