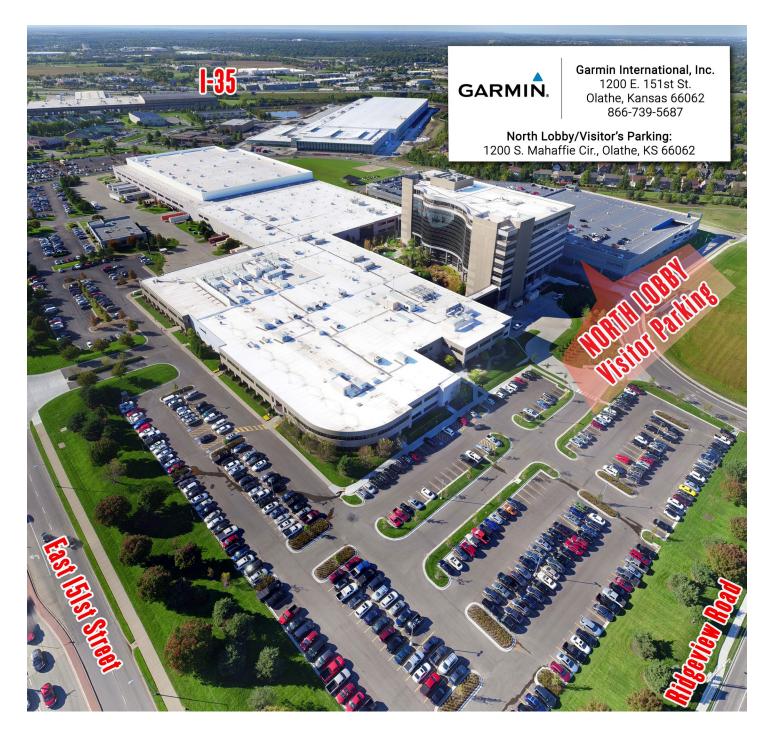

Garmin (North lobby) 1200 S Mahaffie Cir

Olathe, Kansas 66062 Where

USA

See attachment 1 for more information.

Instructions Please notify the Industry Activities staff of your intention to attend by

registering online at: https://aviation-ia.sae-itc.com/forms/meeting-registration-

## GARMIN CAMPUS INFORMATION-NORTH LOBBY

The address of our North Lobby is 1200 S Mahaffie Cir, Olathe, KS 66062. Park in Visitor Parking in the garage. The North Lobby entrance is across the pedestrian plaza from the parking garage. You will enter the North Lobby and check in with our reception and be accompanied to the meeting room.