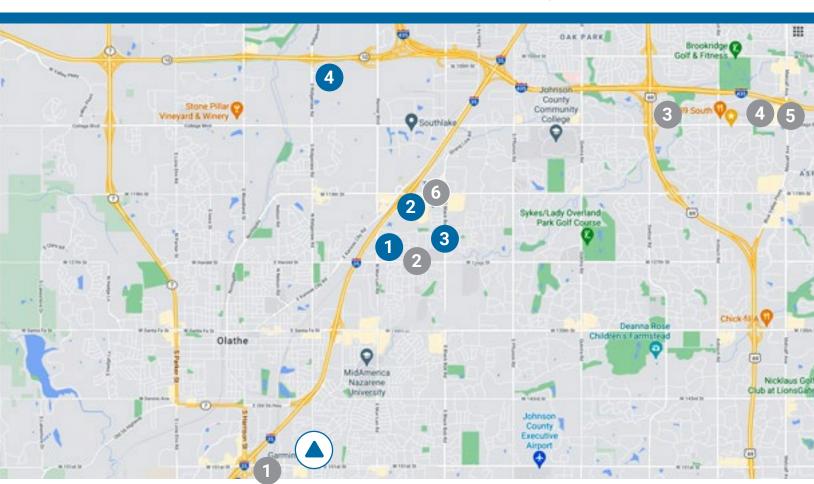

#### Hotels with a Garmin discount.

- 1 Fairfield Inn (913) 768-7000 12245 S. Strang Line Road Olathe, KS 66062
- 2 Holiday Inn Express (913) 397-0100 12070 S. Strang Line Road, Olathe, KS 66062
- 3 Courtyard by Marriott (913) 839-4500 12151 S. Strang Line Road, Olathe, KS 66062
- 4 Embassy Suites (913) 353-9280 10401 S. Ridgeview Road, Olathe, KS 66062

## We welcome you to check out these other area hotels that don't include a Garmin discount.

- 1 Candlewood Suites (913) 768-8888 15490 S. Rogers Road, Olathe, KS 66062
- Residence Inn by Marriott (913) 829-6700 12215 S. Strang Line Road, Olathe, KS 66062
- 3 Doubletree by Hilton Hotel (913) 451-6100 10100 College Blvd., Overland Park, KS 66210
- 4 Marriott Kansas City (913) 451-8000 10800 Metcalf Ave., Overland Park, KS 66210
- 5 Sheraton Overland Park Hotel (913) 234-2100 6100 College Blvd., Overland Park, KS 66211
- 6 Hilton Garden Inn (913) 815-2345 12080 S. Strang Line Road, Olathe, KS 66062