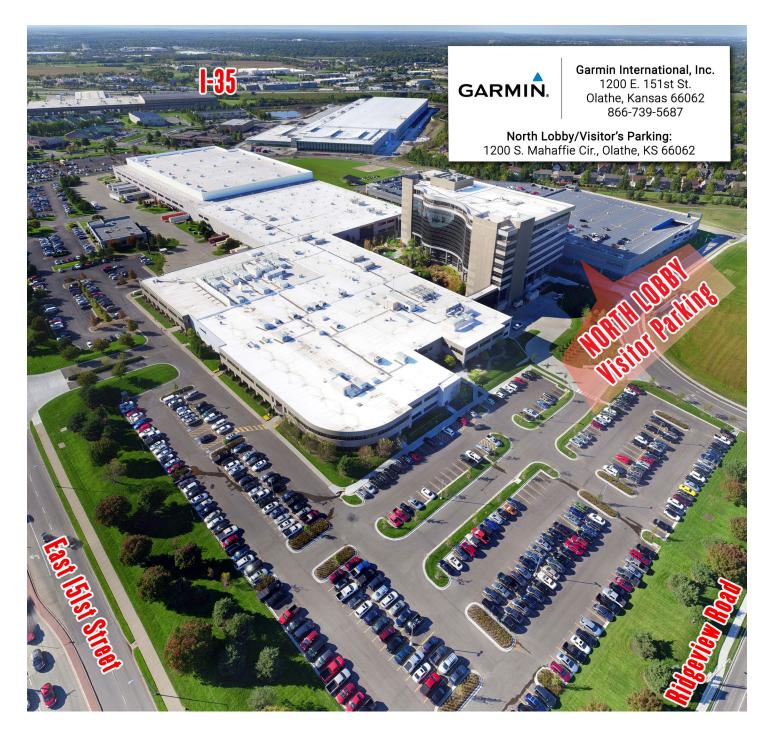

Garmin (North lobby) 1200 S Mahaffie Cir

Where Olathe, Kansas 66062

USA

See attachment 1 for more information.

**Instructions** Please notify the Industry Activities staff of your intention to attend by

registering online at: https://aviation-ia.sae-itc.com/forms/meeting-registration-

## GARMIN CAMPUS INFORMATION-NORTH LOBBY

The address of our North Lobby is 1200 S Mahaffie Cir, Olathe, KS 66062. Park in Visitor Parking in the garage. The North Lobby entrance is across the pedestrian plaza from the parking garage. You will enter the North Lobby and check in with our reception and be accompanied to the meeting room.