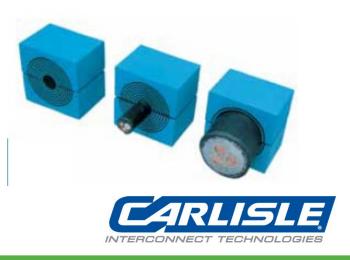

#### Lower profile, single pass through

Several different assembly styles available

### Lower profile, single pass through

Example of module with a conformal mounting surface