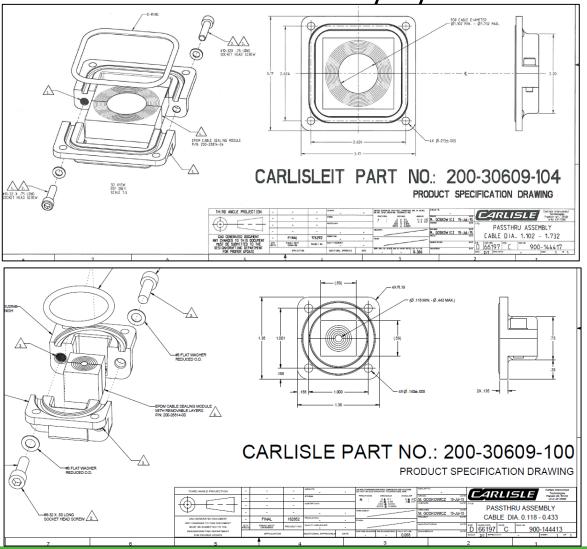

# Cable pass through overview

- EDPM blocks to seal pass through locations
- Block centers contain removable layers to custom fit cable diameters
- Material meets flammability, smoke, and toxicity requirements
- Secondary sealant can be applied once installed
  - Carlisle currently utilizes these pass throughs in several aircraft cabinets in which RTV is applied after compression as a redundant seal