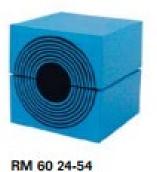

# Multiple sizes available

RM 30

**BM 40** 

| Module Size | Part No.  | Dia Min (mm) | Dia Max (max) |
|-------------|-----------|--------------|---------------|
| 15x15       | RM15      | 3            | 11            |
| 15x40       | RM15X40   | 3.5          | 10.5          |
| 20x20       | RM20      | 4            | 14.5          |
| 20x20S      | RM20W40   | 3.5          | 16.5          |
| 30x30       | RM30      | 10           | 25            |
| 40x40       | RM40      | 21.5         | 34.5          |
| 40x40S      | RM4010-32 | 9.5          | 32.5          |
| 60x60       | RM60      | 28           | 54            |
| 60x60S      | RM24-54   | 24           | . 54          |