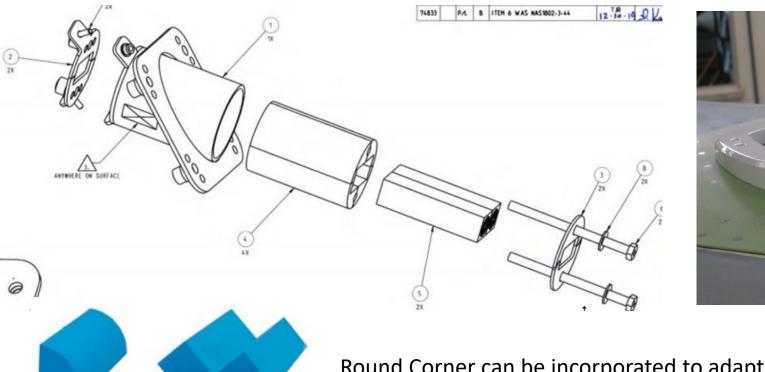

#### **Product Range**

Carlisle has been making 'ARINC 741' style pass-throughs quite a few years (thousands of

hours of operation)

# Angled pass-though

RM 20/0 RC

RM 40/0 RC