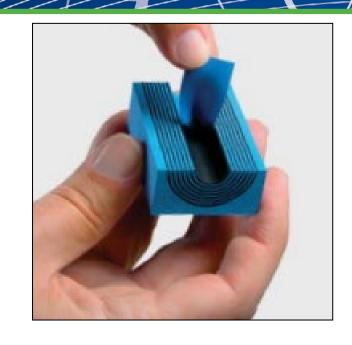

# Cable pass through overview

- EDPM blocks to seal pass through locations
- Block centers contain removable layers to custom fit cable diameters
- Material meets flammability, smoke, and toxicity requirements
- Secondary sealant can be applied once installed
  - Carlisle currently utilizes these pass throughs in several aircraft cabinets in which RTV is applied after compression as a redundant seal