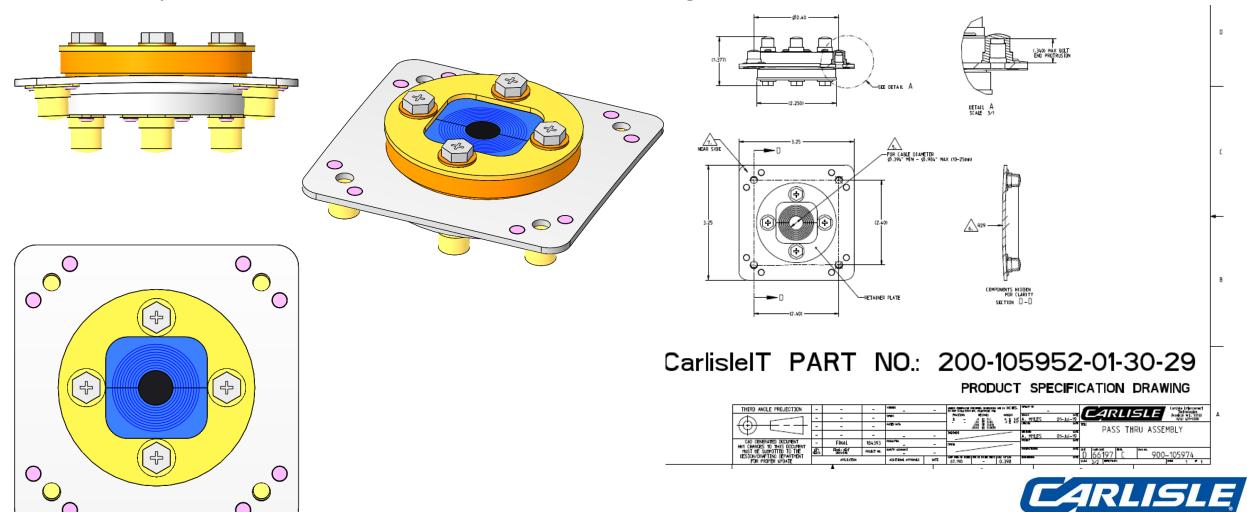

# Cable pass through overview

- EDPM blocks to seal pass through locations
- Block centers contain removable layers to custom fit cable diameters
- Material meets flammability, smoke, and toxicity requirements
- Secondary sealant can be applied once installed
  - Carlisle currently utilizes these pass throughs in several aircraft cabinets in which RTV is applied after compression as a redundant seal