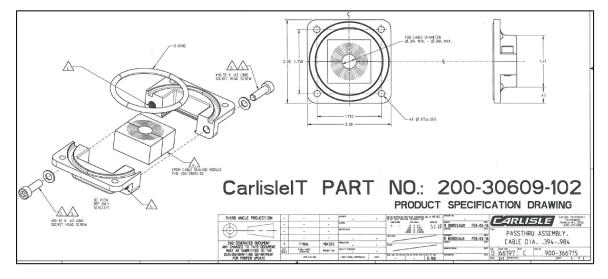

#### Lower profile, single pass through

Several different assembly styles available

### Lower profile, single pass through

Example of module with a conformal mounting surface