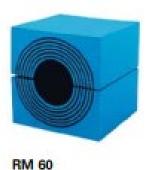

# Multiple sizes available

RM 30

**BM 40** 

| Module Size | Part No.  | Dia Min (mm) | Dia Max (max) |
|-------------|-----------|--------------|---------------|
| 15x15       | RM15      | 3            | 11            |
| 15x40       | RM15X40   | 3.5          | 10.5          |
| 20x20       | RM20      | 4            | 14.5          |
| 20x20S      | RM20W40   | 3.5          | 16.5          |
| 30x30       | RM30      | 10           | 25            |
| 40x40       | RM40      | 21.5         | 34.5          |
| 40x40S      | RM4010-32 | 9.5          | 32.5          |
| 60x60       | RM60      | 28           | 54            |
| 60x60S      | RM24-54   | 24           | . 54          |