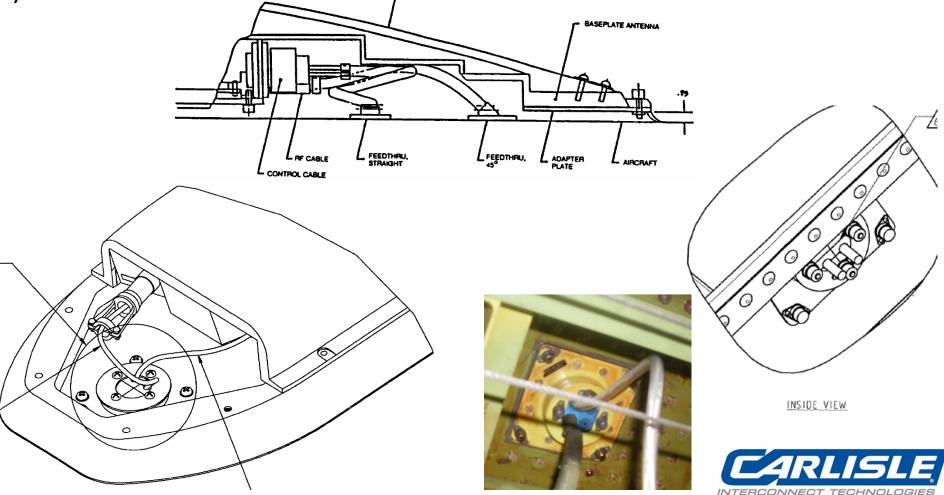

# Cable pass through overview

- EDPM blocks to seal pass through locations
- Block centers contain removable layers to custom fit cable diameters
- Material meets flammability, smoke, and toxicity requirements
- Secondary sealant can be applied once installed
  - Carlisle currently utilizes these pass throughs in several aircraft cabinets in which RTV is applied after compression as a redundant seal