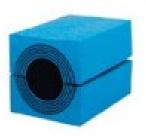

# Multiple sizes available

RM 30

**BM 40** 

| Module Size | Part No.  | Dia Min (mm) | Dia Max (max) |
|-------------|-----------|--------------|---------------|
| 15x15       | RM15      | 3            | 11            |
| 15x40       | RM15X40   | 3.5          | 10.5          |
| 20x20       | RM20      | 4            | 14.5          |
| 20x20S      | RM20W40   | 3.5          | 16.5          |
| 30x30       | RM30      | 10           | 25            |
| 40x40       | RM40      | 21.5         | 34.5          |
| 40x40S      | RM4010-32 | 9.5          | 32.5          |
| 60x60       | RM60      | 28           | 54            |
| 60x60S      | RM24-54   | 24           | . 54          |

# Cable pass through overview

- EDPM blocks to seal pass through locations
- Block centers contain removable layers to custom fit cable diameters
- Material meets flammability, smoke, and toxicity requirements
- Secondary sealant can be applied once installed
  - Carlisle currently utilizes these pass throughs in several aircraft cabinets in which RTV is applied after compression as a redundant seal