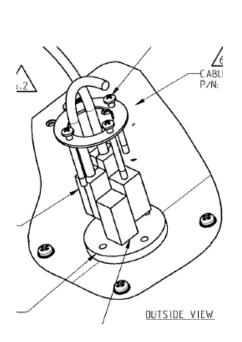

#### Lower profile, single pass through

Several different assembly styles available

### Lower profile, single pass through

Example of module with a conformal mounting surface