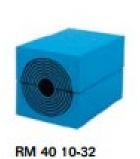

# Multiple sizes available

RM 30

**BM 40** 

| Module Size | Part No.  | Dia Min (mm) | Dia Max (max) |
|-------------|-----------|--------------|---------------|
| 15x15       | RM15      | 3            | 11            |
| 15x40       | RM15X40   | 3.5          | 10.5          |
| 20x20       | RM20      | 4            | 14.5          |
| 20x20S      | RM20W40   | 3.5          | 16.5          |
| 30x30       | RM30      | 10           | 25            |
| 40x40       | RM40      | 21.5         | 34.5          |
| 40x40S      | RM4010-32 | 9.5          | 32.5          |
| 60x60       | RM60      | 28           | 54            |
| 60x60S      | RM24-54   | 24           | . 54          |