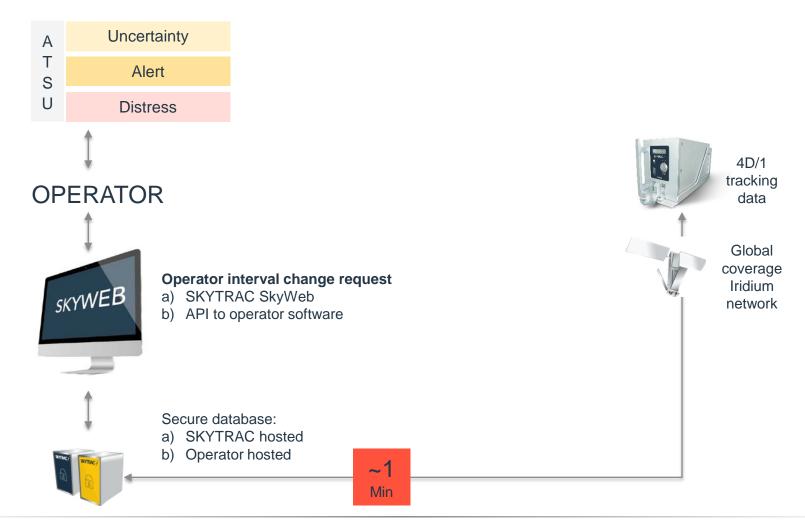

# SKYTRAC PERSPECTIVE: TRACKING LESSONS LEARNED AND GADSS CHALLENGES SKYTRAC

BETTER DECISIONS

### **GROWTH THROUGH 2017**

SYSTEMS CERTIFIED

ON OVER 900 AIRFRAMES

FIXED AND ROTARY WING

AS9100

CERTIFIED

BUSINESS

INTELLIGENCE SUITE

TRANSPORT CANADA

**DELEGATIONS** 

**OVER 6,500** 

**GLOBAL USERS** 

GLOBAL SATCOM

COMMUNICATION

24/7/365

**SUPPORT** 

**ROYNAT** 

**EQUITY PARTNERS** 











# SKYTRAC ISAT-200A

Enabling aircraft flight tracking



## LIGHTWEIGHT & AUTONOMOUS OPERATION



## SIMPLE, SCLABLE, MINIMALLY INSTRUSIVE





# SKYTRAC GADSS

Functional overview



### ICAO GADSS CONCEPT SUMMARY





### AIR-TO-GROUND NOTIFICATION





## MANUAL GROUND-TO-AIR 4D/1 TRIGGERING



## SKYTRAC GADSS