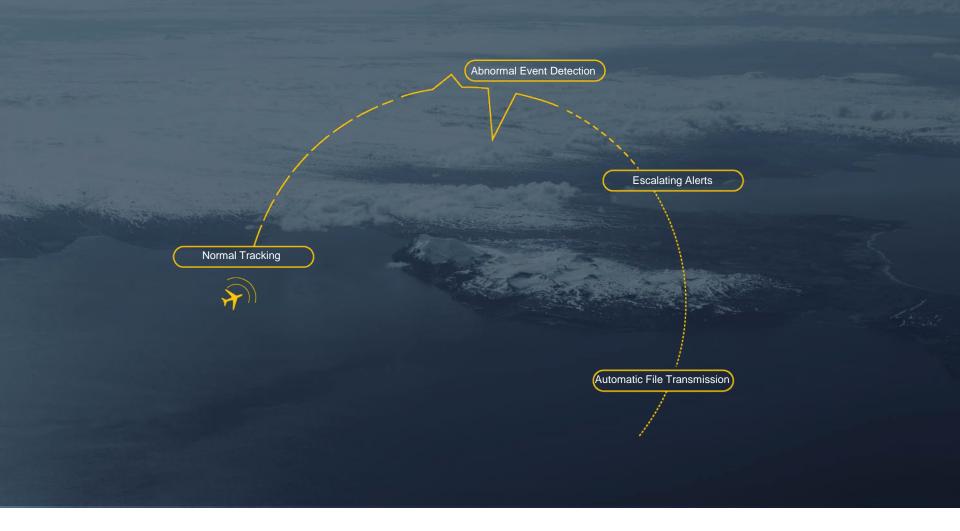

# SKYTRAC PERSPECTIVE: TRACKING LESSONS LEARNED AND GADSS CHALLENGES SKYTRAC

BETTER DECISIONS

### **GROWTH THROUGH 2017**

SYSTEMS CERTIFIED

ON OVER 900 AIRFRAMES

FIXED AND ROTARY WING

AS9100

CERTIFIED

BUSINESS

INTELLIGENCE SUITE

TRANSPORT CANADA

**DELEGATIONS** 

**OVER 6,500** 

**GLOBAL USERS** 

GLOBAL SATCOM

COMMUNICATION

24/7/365

**SUPPORT** 

**ROYNAT** 

**EQUITY PARTNERS** 











# SKYTRAC ISAT-200A

Enabling aircraft flight tracking



## LIGHTWEIGHT & AUTONOMOUS OPERATION



## SIMPLE, SCLABLE, MINIMALLY INSTRUSIVE





# SKYTRAC GADSS

Functional overview



### ICAO GADSS CONCEPT SUMMARY





### AIR-TO-GROUND NOTIFICATION





## MANUAL GROUND-TO-AIR 4D/1 TRIGGERING



## SKYTRAC GADSS