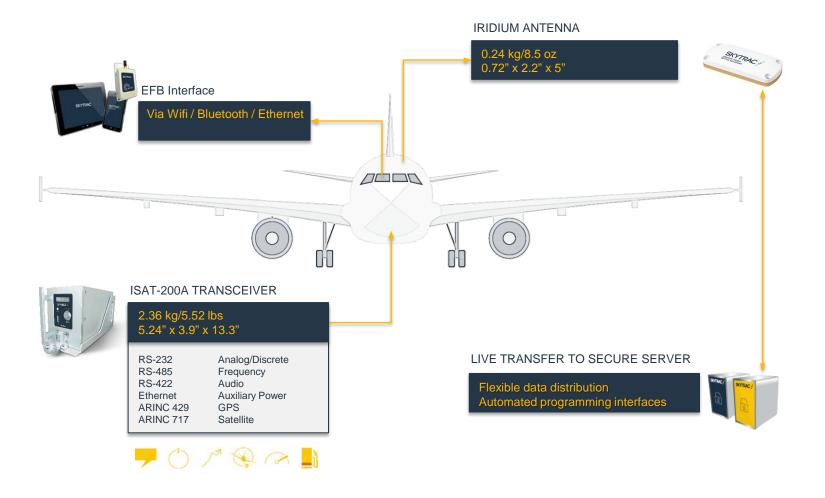

# SKYTRAC GADSS

Functional overview

### ICAO GADSS CONCEPT SUMMARY

### AIR-TO-GROUND NOTIFICATION

## MANUAL GROUND-TO-AIR 4D/1 TRIGGERING

## SKYTRAC GADSS