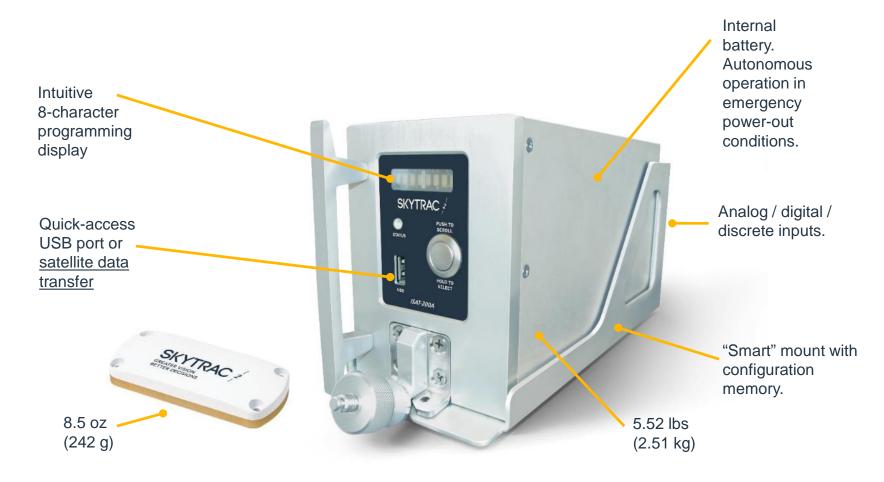

# SKYTRAC ISAT-200A

Enabling aircraft flight tracking

## LIGHTWEIGHT & AUTONOMOUS OPERATION

## SIMPLE, SCLABLE, MINIMALLY INSTRUSIVE