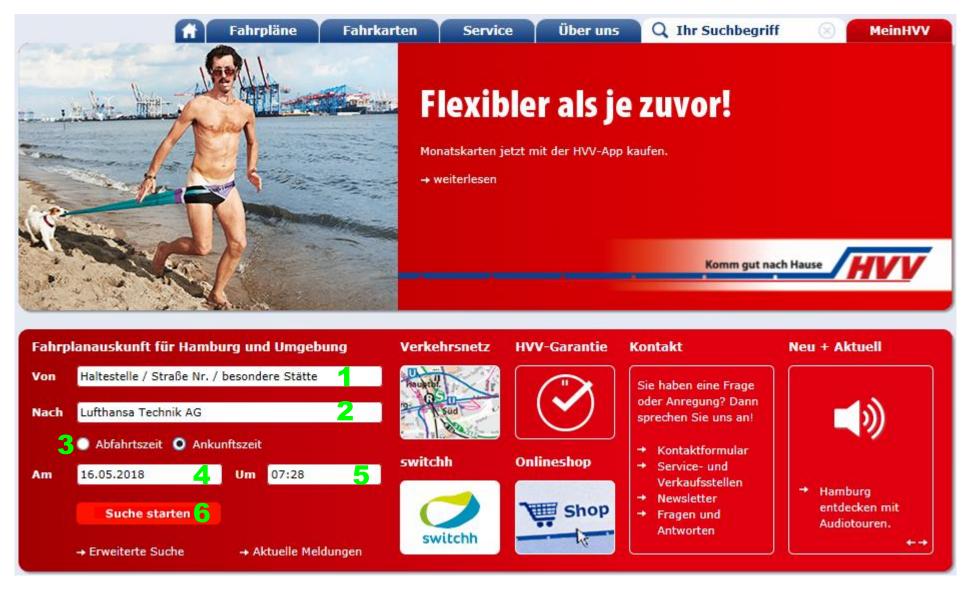

For further information regarding public trasportation please refer to: <a href="http://www.hvv.de/">http://www.hvv.de/</a>

- (1) Where do you want to start your trip?
- (2) Where do you want to go?
- (3) Will you specify your start (Abfahrt) or arrival (Ankunft) time?
- (4) On which day do you plan to travel?
- (5) At which time do you plan to travel?
- (6) Start your individual search!