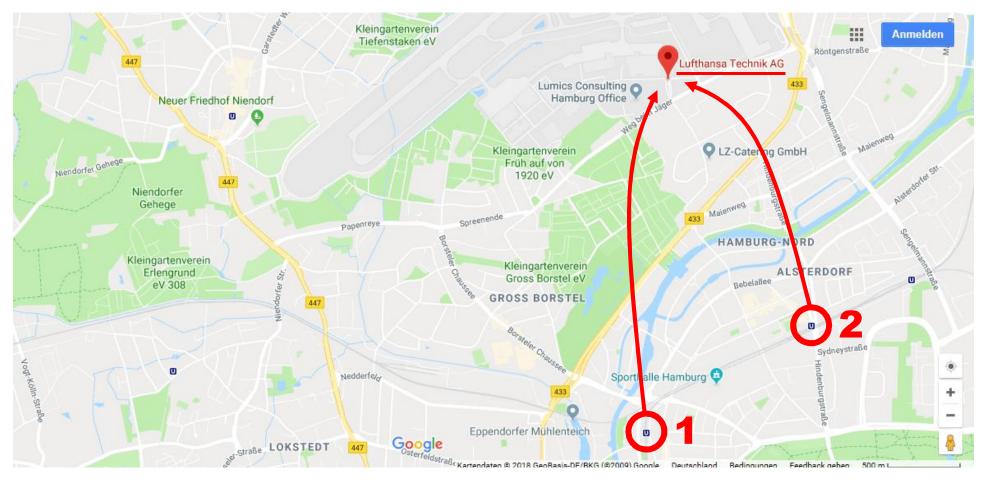

Your way to the Lufthansa Base:

From Hamburg downtown use underground line U1 in direction Norderstedt (Mitte). Exit the train either at station Lattenkamp (1) or Alsterdorf (2) and proceed as follows:

- (1) Take bus line 114 in direction Lufthansa or bus line 292 in direction Lufthansa-Basis (busses leave approx. every 10 minutes)
- (2) Take bus line 23 in direction Lufthansa, Hagenbeck or Niendorf (bus leaves every few minutes)