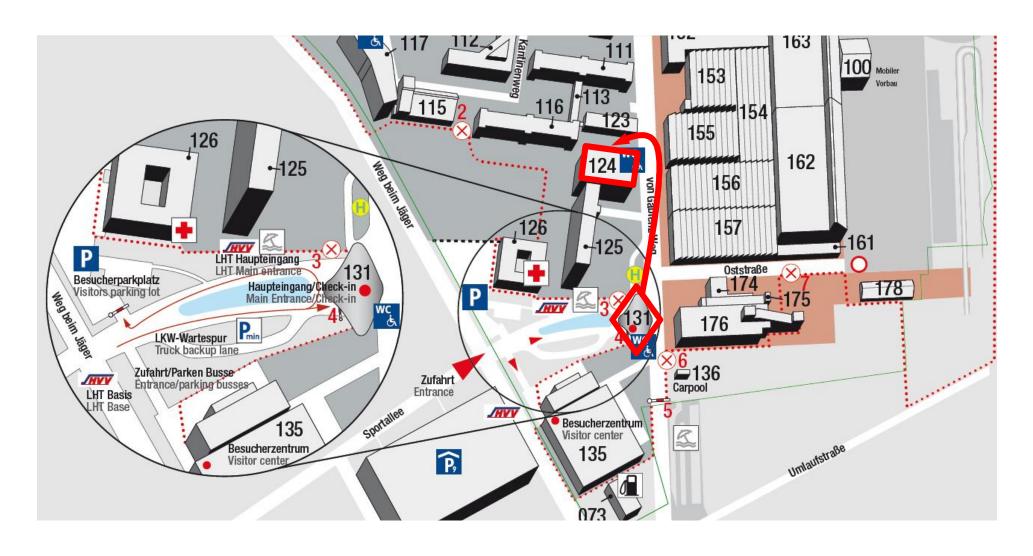

Lufthansa Technik AG Weg beim Jaeger 193 22335 Hamburg, Germany

Proceed to Lufthansa's Main Entrance (building 131) for formal registration. Afterwards follow the red arrow and approach building 124. The meeting room will be announced on a display at the entrance of the building ( $\rightarrow$  ARINC TPS Quality Meeting).